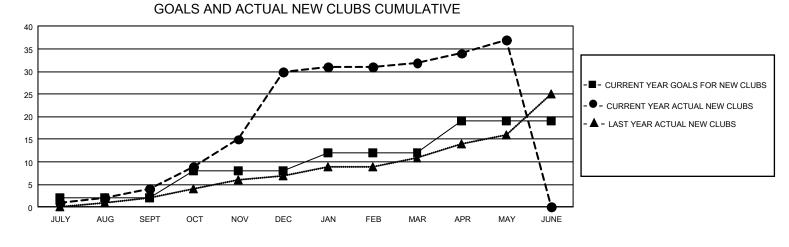

## GAT MONTHLY MEMBERSHIP PROGRESS REPORT

GMT Constitutional Area 3, Group E

REPORT DOES NOT INCLUDE CLUBS IN UNDISTRICTED AREAS.

| Clubs                 |               |           |               | Members               |                        |                         |                                                    |  |  |
|-----------------------|---------------|-----------|---------------|-----------------------|------------------------|-------------------------|----------------------------------------------------|--|--|
| RESULTS FOR 2020-2021 |               |           |               | RESULTS FOR 2020-2021 |                        |                         |                                                    |  |  |
| QUARTER               | NEW CLUB GOAL | NEW CLUBS | DROPPED CLUBS | QUARTER               | BER GROWTH NET<br>GOAL | MEMBER GROWTH<br>ACTUAL | DROPPED<br>MEMBERS ACTUAL<br>(including transfers) |  |  |
| JULY/AUG/SEPT         | 6             | 4         | 0             | JULY/AUG/SEPT         | 145                    | 391                     | 180                                                |  |  |
| OCT/NOV/DEC           | 18            | 26        | 3             | OCT/NOV/DEC           | 258                    | 1,465                   | 645                                                |  |  |
| JAN/FEB/MAR           | 12            | 2         | 16            | JAN/FEB/MAR           | 185                    | 135                     | 436                                                |  |  |
| APR/MAY/JUNE          | 21            | 5         | 4             | APR/MAY/JUNE          | 256                    | 268                     | 209                                                |  |  |