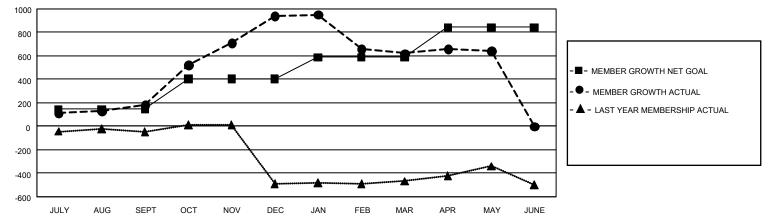

## GAT MONTHLY MEMBERSHIP PROGRESS REPORT

GMT Constitutional Area 3, Group E

REPORT DOES NOT INCLUDE CLUBS IN UNDISTRICTED AREAS.

| Clubs                 |               |           |               | Members               |                        |                         |                                                    |  |  |
|-----------------------|---------------|-----------|---------------|-----------------------|------------------------|-------------------------|----------------------------------------------------|--|--|
| RESULTS FOR 2020-2021 |               |           |               | RESULTS FOR 2020-2021 |                        |                         |                                                    |  |  |
| QUARTER               | NEW CLUB GOAL | NEW CLUBS | DROPPED CLUBS | QUARTER               | BER GROWTH NET<br>GOAL | MEMBER GROWTH<br>ACTUAL | DROPPED<br>MEMBERS ACTUAL<br>(including transfers) |  |  |
| JULY/AUG/SEPT         | 6             | 4         | 0             | JULY/AUG/SEPT         | 145                    | 391                     | 180                                                |  |  |
| OCT/NOV/DEC           | 18            | 26        | 3             | OCT/NOV/DEC           | 258                    | 1,465                   | 645                                                |  |  |
| JAN/FEB/MAR           | 12            | 2         | 16            | JAN/FEB/MAR           | 185                    | 135                     | 436                                                |  |  |
| APR/MAY/JUNE          | 21            | 5         | 4             | APR/MAY/JUNE          | 256                    | 268                     | 209                                                |  |  |